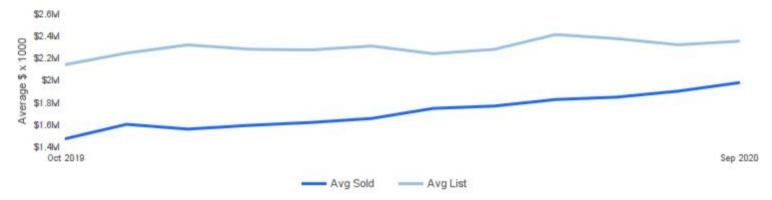

### MARKET PRICE TREND

### DAYS ON MARKET

Properties on the market | Number of properties listed for sale
Average Sales Price | Average sales price for all properties sold.
Average Sales Price | Average sales price for all properties listed for sale.
Days on Market | Average days on market for all properties sold.