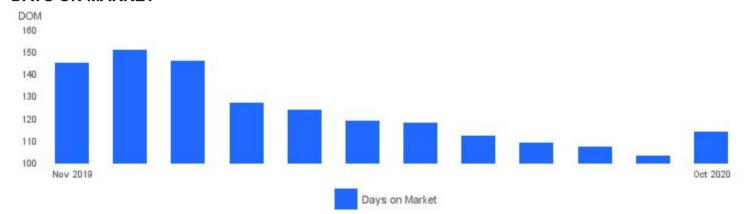

### DAYS ON MARKET

Properties on the market | Number of properties listed for sale
Average Sales Price | Average sales price for all properties sold.
Average Sales Price | Average sales price for all properties listed for sale.
Days on Market | Average days on market for all properties sold.